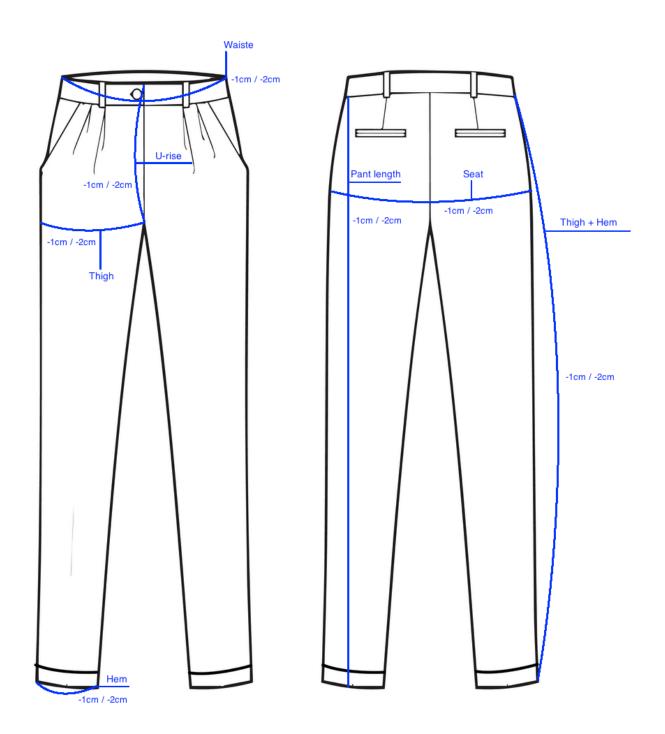

#### **VISUAL GUIDE**

This guide will help you to understand how a suit can be altered by a tailor or alteration service. Please note that you as a customer explains to the alteration service or tailor what exactly needs to be done. Is the chest too narrow, stomach too loose, trousers too wide, ... etc.

# **PANTS**