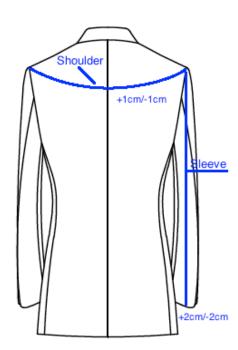

#### **VISUAL GUIDE**

This guide will help you to understand how a suit can be altered by a tailor or alteration service. Please note that you as a customer explains to the alteration service or tailor what exactly needs to be done. Is the chest too narrow, stomach too loose, trousers too wide, ... etc.

#### **JACKET**