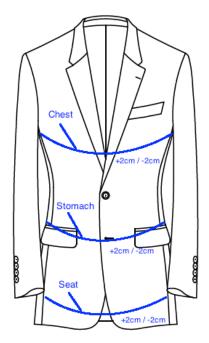

#### **VISUAL GUIDE**

This guide will help you to understand how a suit can be altered by a tailor or alteration service. Please note that you as a customer explains to the alteration service or tailor what exactly needs to be done. Is the chest too narrow, stomach too loose, trousers too wide, ... etc.

#### **JACKET**